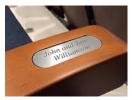

EXAMPLE ONLY. Actual style, color and font type and/or size may vary.

Actual plaque size is 7/8 in. x 3 in.

ManeStage Theatre invites you to take part in an exciting opportunity to support our efforts to restore the Liberty Theatre by participating in our Have-A-Seat capital campaign to purchase new seating for our theatre.

You have the chance to Have-A-Seat and enjoy having your name, a sentiment, anniversary date, or the name of another person you wish to honor engraved on a silver plaque placed on the arm of a theatre seat. The engraving you select guarantees that you or your loved ones will be a visible part of this historic and dynamic theatre for years to come. This lasting tribute will help turn our theatre into the home we have always dreamed of and forever make you a member of the ManeStage Family.